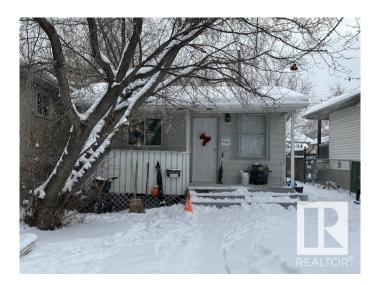

# \$179,900 - 9423 110 Avenue, Edmonton

MLS® #E4420247

## \$179,900

2 Bedroom, 1.00 Bathroom, 667 sqft Single Family on 0.00 Acres

Mccauley, Edmonton, AB

Prime location to build and invest in the mature area location! Investor Alert or First time buyer!! Cozy livable bungalow in the mature down town city neighborhood, minutes to the heart of Edmonton! Situated on a 29' x 129' lot zoned RF3. This is a GREAT rental or live and re-development later property. 2 bedrooms, 1 bathroom, laminate flooring, metal roof, newer hot water tank, crawl space for storage. Build a new single family and duplex housing or possible four units. CLOSE TO ALL AMENITIES, SCHOOLS, MAJOR BUS ROUTES, LRT LINE, GROCERY STORES & RESTAURANTS, MEDICAL SERVICES. **BRING OFFERS! MUST SELL!** 

#### **Essential Information**

MLS® # E4420247 Price \$179,900

Bedrooms 2

Bathrooms 1.00

Full Baths 1

Square Footage 667

Acres 0.00 Year Built 1920

Type Single Family

#### **Exterior**

Exterior Wood, Vinyl

Exterior Features Landscaped, Paved Lane, Private Setting, Schools, Shopping Nearby

Roof Metal

Construction Wood, Vinyl

Foundation Concrete Perimeter