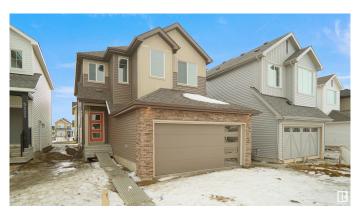

### \$609,997

3 Bedroom, 3.00 Bathroom, 2,153 sqft Single Family on 0.00 Acres

Keswick Area, Edmonton, AB

Welcome to the "Columbia― built by the award winning Pacesetter homes and is located on a quiet street in the heart Keswick Landing. This unique property in Keswick offers nearly 2155 sq ft of living space. The main floor features a large front entrance which has a closed off den next to it which can be used a bedroom/ office if needed and a 3 piece bath, as well as an open kitchen with quartz counters, and a large walkthrough pantry that is leads through to the mudroom and garage. Large windows allow natural light to pour in throughout the house. Upstairs you'II find 3 large bedrooms and a good sized bonus room. This home has a side separate entrance perfect for a future legal suite or nanny suite. This home is now move in ready!

#### **Essential Information**

MLS® # E4420181 Price \$609,997

Bedrooms 3

Bathrooms 3.00

Full Baths 3

Square Footage 2,153

Acres 0.00

Year Built 2024

#### **Exterior**

Exterior Wood, Stone, Vinyl

Exterior Features Golf Nearby, Park/Reserve, Playground Nearby, Public Swimming Pool,

Public Transportation, Schools, Shopping Nearby, See Remarks

Roof Asphalt Shingles