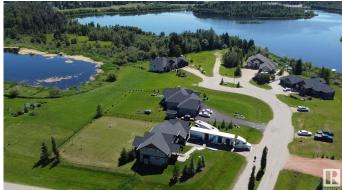

### \$229,000

0 Bedroom, 0.00 Bathroom, Rural on 0.56 Acres

Spring Lake Ranch, Rural Parkland County, AB

Looking to build your dream home in Alberta? How about at the lake?! Look no further, this is your spot! Located at Spring Lake in the charming neighbourhood of Spring Lake Ranch. This desirable lot is one of the last walk out lots available to build on. Backing onto lovely Loon lake & tucked away in a quiet cul-de-sac, off of the main road, this location offers quiet living with no tru traffic. Enjoy coffee in the morning sun on your deck, overlooking Loon Lake, to the peaceful sounds of nature. Natural recreation at your fingertips. In the summer enjoy paddle boarding, kayaking, fishing, nature walks through the various walking trails, in the winter you can ice fish or cross country ski. The community of Spring Lake offers several playgrounds, a skating rink, basketball court, riding arena. You will love the community spirit with various events such as festivals in fall or Christmas contests, even drive in movies. A truly special place to live,12 Min to Stony Plain, 25 min to Edmonton.

## **Exterior**

Exterior Features Backs Onto Lake, Lake Access Property, Lake View, Playground

Nearby, Schools, Stream/Pond, See Remarks