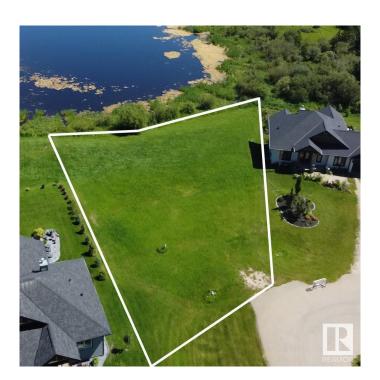

### \$229,000

0 Bedroom, 0.00 Bathroom, Rural on 0.56 Acres

Spring Lake Ranch, Rural Parkland County, AB

Looking to build your dream home in Alberta? How about at the lake?! Look no further, this is your spot! Located at Spring Lake in the charming neighbourhood of Spring Lake Ranch. This desirable lot is one of the last walk out lots available to build on. Backing onto lovely Loon lake & tucked away in a quiet cul-de-sac, off of the main road, this location offers quiet living with no tru traffic. Enjoy coffee in the morning sun on your deck, overlooking Loon Lake, to the peaceful sounds of nature. Natural recreation at your fingertips. In the summer enjoy paddle boarding, kayaking, fishing, nature walks through the various walking trails, in the winter you can ice fish or cross country ski. The community of Spring Lake offers several playgrounds, a skating rink, basketball court, riding arena. You will love the community spirit with various events such as festivals in fall or Christmas contests, even drive in movies. A truly special place to live,12 Min to Stony Plain, 25 min to Edmonton.

## **Exterior**

Exterior Features Backs Onto Lake, Lake Access Property, Lake View, Playground

Nearby, Schools, Stream/Pond, See Remarks