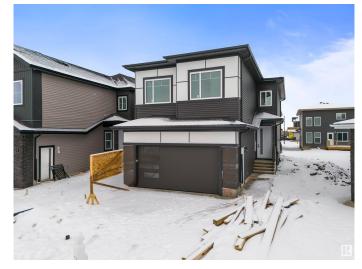

## \$689,000

5 Bedroom, 4.00 Bathroom, 2,420 sqft Rural on 0.06 Acres

Irvin Creek, Rural Leduc County, AB

Experience modern living with a touch of rural charm in this stunning home! Designed for comfort and convenience, this home features a primary bedroom with a luxurious 5-piece ensuite, an upper-floor laundry, and a spacious main floor with a living room, dining room, great room, den, mudroom, and both a main and spice kitchenâ€"perfect for entertaining. The double detached garage, durable vinyl exterior, and full unfinished basement offer endless potential. Stay cozy year-round with natural gas heating and enjoy the ease of municipal services. Conveniently located minutes from schools, shopping, and playgrounds, this home blends tranquility with urban access. Don't miss this rare opportunity to create your dream lifestyle!

#### **Exterior**

Exterior Wood

Exterior Features Playground Nearby, Schools, Shopping Nearby

Construction Wood

Foundation Concrete Perimeter