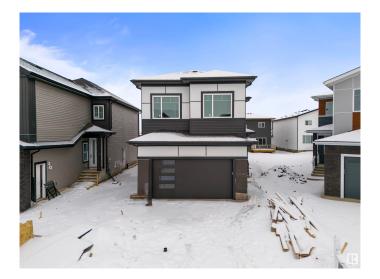

## \$689,000

5 Bedroom, 4.00 Bathroom, 2,420 sqft Rural on 0.06 Acres

Irvin Creek, Rural Leduc County, AB

Experience modern living with a touch of rural charm in this stunning home! Designed for comfort and convenience, this home features a primary bedroom with a luxurious 5-piece ensuite, an upper-floor laundry, and a spacious main floor with a living room, dining room, great room, den, mudroom, and both a main and spice kitchenâ€"perfect for entertaining. The double detached garage, durable vinyl exterior, and full unfinished basement offer endless potential. Stay cozy year-round with natural gas heating and enjoy the ease of municipal services. Conveniently located minutes from schools, shopping, and playgrounds, this home blends tranquility with urban access. Don't miss this rare opportunity to create your dream lifestyle!

### **Essential Information**

MLS® # E4420130 Price \$689,000

Bedrooms 5

Bathrooms 4.00

Full Baths 4

Square Footage 2,420

Acres 0.06

Year Built 2025

Type Rural

Sub-Type Detached Single Family

Style 2 Storey
Status Active