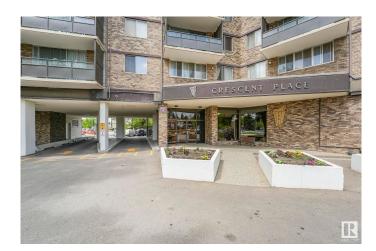

# \$127,500 - 210 13910 Stony Plain Road, Edmonton

MLS® #E4420087

### \$127,500

2 Bedroom, 0.50 Bathroom, 1,059 sqft Condo / Townhouse on 0.00 Acres

Glenora, Edmonton, AB

Exceptional value minutes from downtown!
This large 2 bedroom unit in Crescent Place
Glenora features a large living room, galley
kitchen, dining room, massive primary
bedroom with twin closets, four piece
bathroom, a large second bedroom, as well as
an in suite storage room. Additional features
include a south facing balcony, same floor
laundry, and underground parking. Condo fees
include all utilities and also feature an indoor
saltwater pool, on-site management, sauna,
gym, and party room.

## **Community Information**

Address 210 13910 Stony Plain Road

Area Edmonton

Subdivision Glenora

City Edmonton
County ALBERTA

Province AB

Postal Code T5N 3R2