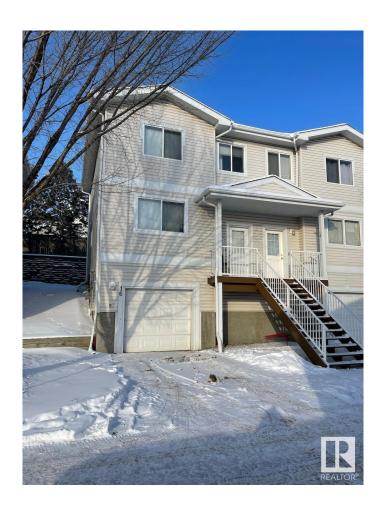

## \$220,000 - 16 130 Hyndman Crescent, Edmonton

MLS® #E4419958

## \$220,000

2 Bedroom, 2.50 Bathroom, 1,185 sqft Condo / Townhouse on 0.00 Acres

Canon Ridge, Edmonton, AB

This townhome features a single attached garage and is located in the quiet community of Canon Ridge. The main floor of this property includes a bright front living room, a kitchen with huge peninsula, and an adjoining dining space. There is also a convenient half bathroom. Upstairs your primary bedroom features a 3pc. ensuite and walk-in closet. The second bedrooms is also huge and has easy access to the main 4pc. bathroom. Enjoy convenient laundry hook-ups and storage in the basement with access to the garage. Close to schools, shopping, transit, and major commuting routes.

## **Essential Information**

MLS® # E4419958 Price \$220,000

Bedrooms 2 Bathrooms 2.50

Full Baths 2

Half Baths 1

Square Footage 1,185 Acres 0.00 Year Built 2007

Type Condo / Townhouse

Sub-Type Half Duplex

## **Community Information**

Address 16 130 Hyndman Crescent

Area Edmonton
Subdivision Canon Ridge
City Edmonton
County ALBERTA

Province AB

Postal Code T5A 0E8

**Amenities** 

Amenities Closet Organizers, Front Por

Parking Spaces 2

Parking Single Garage Attached

Interior

Interior Features ensuite bathroom

Appliances See Remarks

Heating Forced Air-1, Natural Gas

Stories 3

Has Basement Yes

Basement Partial, Finished

**Exterior** 

Exterior Wood, Vinyl

Exterior Features Golf Nearby, Landscaped,

Schools, Shopping Nearby

Roof Asphalt Shingles

Construction Wood, Vinyl

Foundation Concrete Perimeter