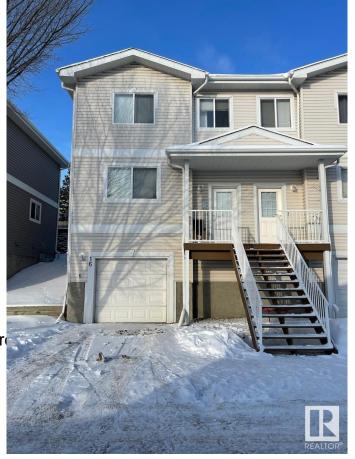

## \$220,000 - 16 130 Hyndman Crescent, Edmonton

MLS® #E4419958

## \$220,000

2 Bedroom, 2.50 Bathroom, 1,185 sqft Condo / Townhouse on 0.00 Acres

Canon Ridge, Edmonton, AB

This townhome features a single attached garage and is located in the quiet community of Canon Ridge. The main floor of this property includes a bright front living room, a kitchen with huge peninsula, and an adjoining dining space. There is also a convenient half bathroom. Upstairs your primary bedroom features a 3pc. ensuite and walk-in closet. The second bedrooms is also huge and has easy access to the main 4pc. bathroom. Enjoy convenient laundry hook-ups and storage in the basement with access to the garage. Close to schools, shopping, transit, and major commuting routes.

## **Essential Information**

MLS® # E4419958 Price \$220,000

Bedrooms 2 Bathrooms 2.50

Full Baths 2

Half Baths 1

Square Footage 1,185 Acres 0.00 Year Built 2007

Type Condo / Townhouse

Sub-Type Half Duplex

## **Community Information**

Address 16 130 Hyndman Crescent

Area Edmonton
Subdivision Canon Ridge
City Edmonton
County ALBERTA

Province AB

Postal Code T5A 0E8

**Amenities** 

Amenities Closet Organizers, Front Por

Parking Spaces 2

Parking Single Garage Attached

Interior

Interior Features ensuite bathroom

Appliances See Remarks

Heating Forced Air-1, Natural Gas

Stories 3

Has Basement Yes

Basement Partial, Finished

**Exterior** 

Exterior Wood, Vinyl

Exterior Features Golf Nearby, Landscaped,

Schools, Shopping Nearby

Roof Asphalt Shingles

Construction Wood, Vinyl

Foundation Concrete Perimeter