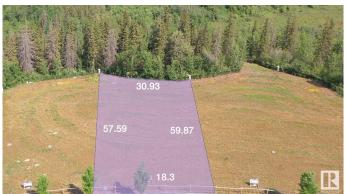

# \$661,500 - 4165 Cameron Heights Point(e), Edmonton

MLS® #E4419552

## \$661,500

0 Bedroom, 0.00 Bathroom, Single Family on 0.00 Acres

Cameron Heights (Edmonton), Edmonton, AB

Ready to enjoy gorgeous views of the river valley from the comfort of your own home? Look no further: RIVERPOINTE AT CAMERON HEIGHTS! Build your dream home overlooking the Whitemud Creek Ravine or North Saskatchewan River, with the home builder of your choice! This fantastic lot is located minutes to all amenities, including; schools, walking trails, the Currents of Windermere, shopping, restaurants, rec centers, movie theatre and easy access to most of the city and the airport! Enjoy all of these amenities from the private setting of your new home backing onto the trees!

## **Community Information**

Address 4165 Cameron Heights Point(e)

Area Edmonton

Subdivision Cameron Heights (Edmonton)

City Edmonton
County ALBERTA

Province AB

Postal Code T6M 0S5