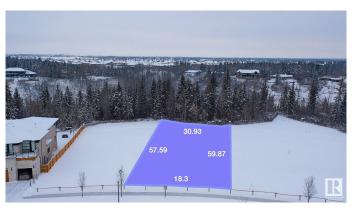

# \$661,500 - 4165 Cameron Heights Point(e), Edmonton

MLS® #E4419552

## \$661,500

0 Bedroom, 0.00 Bathroom, Single Family on 0.00 Acres

Cameron Heights (Edmonton), Edmonton, AB

Ready to enjoy gorgeous views of the river valley from the comfort of your own home? Look no further: RIVERPOINTE AT CAMERON HEIGHTS! Build your dream home overlooking the Whitemud Creek Ravine or North Saskatchewan River, with the home builder of your choice! This fantastic lot is located minutes to all amenities, including; schools, walking trails, the Currents of Windermere, shopping, restaurants, rec centers, movie theatre and easy access to most of the city and the airport! Enjoy all of these amenities from the private setting of your new home backing onto the trees!

## **Community Information**

Address 4165 Cameron Heights Point(e)

Area Edmonton

Subdivision Cameron Heights (Edmonton)

City Edmonton
County ALBERTA

Province AB

Postal Code T6M 0S5