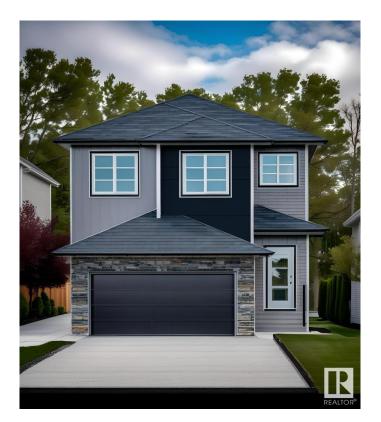

# \$677,318 - 2840 191 Street, Edmonton

MLS® #E4419330

#### \$677,318

5 Bedroom, 4.00 Bathroom, 2,371 sqft Single Family on 0.00 Acres

The Uplands, Edmonton, AB

Welcome to this stunning home in the sought-after Uplands community, offering modern finishes and thoughtful design throughout. Perfect for families, this home combines comfort, functionality, and style. 5 generously sized bedrooms and 4 full bathrooms, ideal for growing families or hosting guests. Modern Finishes with quartz countertops throughout the home, adding elegance and durability to every surface. MDF shelving throughout, providing ample storage solutions for an organized living space. Beautiful railing design that adds character and charm to the home's interior. Situated on a corner lot, offering extra privacy, space, and plenty of natural light. Photos are representative.