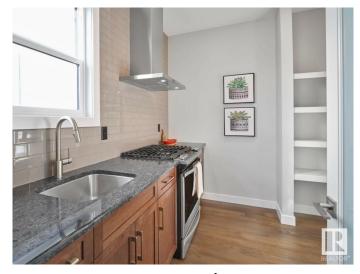

#### \$677,318

5 Bedroom, 4.00 Bathroom, 2,371 sqft Single Family on 0.00 Acres

The Uplands, Edmonton, AB

Welcome to this stunning home in the sought-after Uplands community, offering modern finishes and thoughtful design throughout. Perfect for families, this home combines comfort, functionality, and style. 5 generously sized bedrooms and 4 full bathrooms, ideal for growing families or hosting guests. Modern Finishes with quartz countertops throughout the home, adding elegance and durability to every surface. MDF shelving throughout, providing ample storage solutions for an organized living space. Beautiful railing design that adds character and charm to the home's interior. Situated on a corner lot, offering extra privacy, space, and plenty of natural light. Photos are representative.

#### Interior

Interior Features ensuite bathroom

Appliances Hood Fan, Oven-Microwave Heating Forced Air-1, Natural Gas

Fireplace Yes
Fireplaces Insert

Stories 2 Has Basement Yes

Basement Full, Unfinished