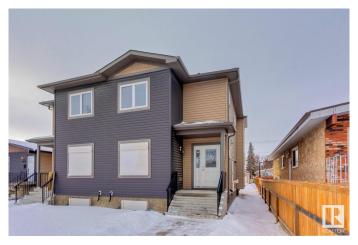

## \$860,000

6 Bedroom, 5.00 Bathroom, 2,999 sqft Condo / Townhouse on 0.00 Acres

Prince Charles, Edmonton, AB

An exceptional investment opportunity in Prince Charles! On the doorstep of the highly anticipated Blachford development is this Side by side duplex with side entrances and potential for legal basement suites. Create an excellent cash flowing investment property with this never lived in property. Each duplex offers nearly 1500sqft of living space across 2 levels. The main levels each feature a sizable office space, dining room, kitchen, living room, and 2pc bathroom. The upper levels offer 3 spacious bedrooms as well as upstairs laundry. The primary bedroom is equipped with a 3pc ensuite and walk-in closet. Currently the basement is undeveloped but with the side entry, a savvy investor could build out two additional legal suites in the basement to create the ultimate investment property. Market rents suggest a cap rate of greater than 5%!

### **Essential Information**

MLS® # E4418839 Price \$860,000

Bedrooms 6

Bathrooms 5.00

Full Baths 4

Half Baths 2

Square Footage 2,999
Acres 0.00
Year Built 2015

Type Condo / Townhouse Sub-Type Duplex Side By Side

# **Exterior**

Exterior Wood, Vinyl

Exterior Features Back Lane, See Remarks

Roof Asphalt Shingles

Construction Wood, Vinyl

Foundation Concrete Perimeter