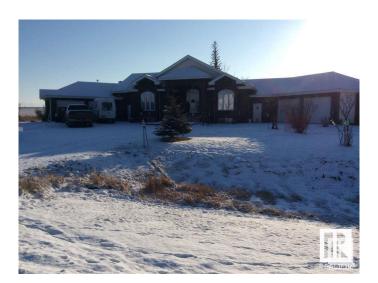

# \$1,099,999 - 43 26323 Twp Road 532 A, Rural Parkland County

MLS® #E4418762

## \$1,099,999

4 Bedroom, 4.00 Bathroom, 2,282 sqft Rural on 1.15 Acres

Royal Spring Estates, Rural Parkland County, AB

Custom built home with top quality materials and workmanship. it offers heated floors, 2 fireplaces, spiral staircase, 4 car attached oversize garage with heated floors, drainage, water, 220w power, and 3pc bath. Walls have spray foam. Fully finished forced walk out basement and a large deck. This home have to be seen to be fully appreciated.

## **Community Information**

Address 43 26323 Twp Road 532 A

Area Rural Parkland County

Subdivision Royal Spring Estates

City Rural Parkland County

County ALBERTA

Province AB

Postal Code T7X 4M1