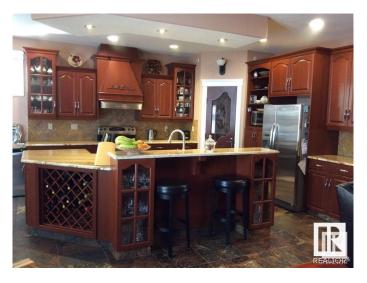

## \$1,099,999

4 Bedroom, 4.00 Bathroom, 2,282 sqft Rural on 1.15 Acres

Royal Spring Estates, Rural Parkland County, AB

Custom built home with top quality materials and workmanship. it offers heated floors, 2 fireplaces, spiral staircase, 4 car attached oversize garage with heated floors, drainage, water, 220w power, and 3pc bath. Walls have spray foam. Fully finished forced walk out basement and a large deck. This home have to be seen to be fully appreciated.