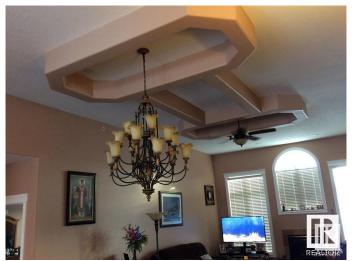

## \$1,099,999

4 Bedroom, 4.00 Bathroom, 2,282 sqft Rural on 1.15 Acres

Royal Spring Estates, Rural Parkland County, AB

Custom built home with top quality materials and workmanship. it offers heated floors, 2 fireplaces, spiral staircase, 4 car attached oversize garage with heated floors, drainage, water, 220w power, and 3pc bath. Walls have spray foam. Fully finished forced walk out basement and a large deck. This home have to be seen to be fully appreciated.

## **Amenities**

Features Ceiling 9 ft., Deck, Exercise Room, No Smoking Home, Recreation

Room/Centre, Walkout Basement, Wet Bar, Workshop, See Remarks