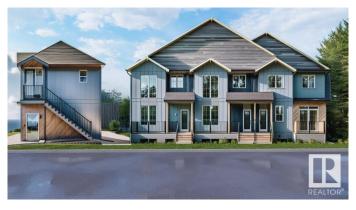

## \$2,200,000

5 Bedroom, 3.50 Bathroom, 4,247 sqft Single Family on 0.00 Acres

Parkview, Edmonton, AB

Premium rental portfolio on a Corner Lot!! Own a 3plex total of 7 units in the high-end "Parkview" community. This brand new "3plex townhouse" with legal suites makes a total of "3 up + 3 down units Plus 1 Garage suite". Main and Second floor 9' ceiling. The upper unit each has 3 beds, 2.5 baths 1200 sqft with a massive size 'Open Deck' that aims for young professional tenants or quality family-oriented tenants. Lower units each have 2 beds, and 1 bath. The garage suite has 2 beds and 1 full bath. Three Single detached garages and lots of space for street parking. The property is projected to generate approximately \$149,400 in annual gross rent and cap rate of 4.8%. Fully finished and equipped with all appliances and landscaping. Currently DP stage and estimated completion Spring 2026. Photos are 3D rendering for illustration purposes only. The project is qualify for CMHC MLI Select program.