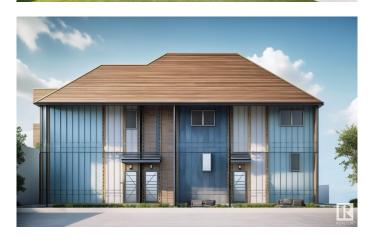

## \$2,200,000

5 Bedroom, 3.50 Bathroom, 4,247 sqft Single Family on 0.00 Acres

Parkview, Edmonton, AB

Premium rental portfolio on a Corner Lot!! Own a 3plex total of 7 units in the high-end "Parkview" community. This brand new "3plex townhouse" with legal suites makes a total of "3 up + 3 down units Plus 1 Garage suite". Main and Second floor 9' ceiling. The upper unit each has 3 beds, 2.5 baths 1200 sqft with a massive size 'Open Deck' that aims for young professional tenants or quality family-oriented tenants. Lower units each have 2 beds, and 1 bath. The garage suite has 2 beds and 1 full bath. Three Single detached garages and lots of space for street parking. The property is projected to generate approximately \$149,400 in annual gross rent and cap rate of 4.8%. Fully finished and equipped with all appliances and landscaping. Currently DP stage and estimated completion Spring 2026. Photos are 3D rendering for illustration purposes only. The project is qualify for CMHC MLI Select program.