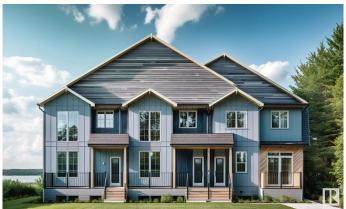

## \$2,200,000

5 Bedroom, 3.50 Bathroom, 4,247 sqft Single Family on 0.00 Acres

Parkview, Edmonton, AB

Premium rental portfolio on a Corner Lot!! Own a 3plex total of 7 units in the high-end "Parkview" community. This brand new "3plex townhouse" with legal suites makes a total of "3 up + 3 down units Plus 1 Garage suite". Main and Second floor 9' ceiling. The upper unit each has 3 beds, 2.5 baths 1200 sqft with a massive size 'Open Deck' that aims for young professional tenants or quality family-oriented tenants. Lower units each have 2 beds, and 1 bath. The garage suite has 2 beds and 1 full bath. Three Single detached garages and lots of space for street parking. The property is projected to generate approximately \$149,400 in annual gross rent and cap rate of 4.8%. Fully finished and equipped with all appliances and landscaping. Currently DP stage and estimated completion Spring 2026. Photos are 3D rendering for illustration purposes only. The project is qualify for CMHC MLI Select program.