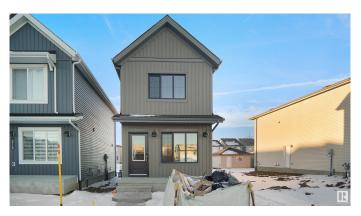

## \$379,998

2 Bedroom, 2.00 Bathroom, 922 sqft Single Family on 0.00 Acres

Kinglet Gardens, Edmonton, AB

welcome to the all new "Brooke RPL― Built by Broadview Homes and is located in one of North West Edmonton's newest premier communities of Kinglet Gardens. With almost 925 Square Feet it comes with a over sized parking pad, this opportunity is perfect for a young family or young couple. Your main floor is complete with upgrade luxury Vinyl Plank flooring throughout the great room and the kitchen. The main floor open concept has a beautiful open plan with a kitchen that has upgraded cabinets, upgraded counter tops and a tile back splash. The upper level has 2 bedrooms and 2 full bathrooms. This single family home also comes with a unspoiled basement perfect for future development. \*\*\* This home is under construction and will be complete in the summer of 2025, Photos used are from the exact model recently built and colors may differ\*\*\*\*

Type Single Family

Sub-Type Detached Single Family

Style 2 Storey
Status Active

## **Exterior**

Exterior Wood, Vinyl

Exterior Features Golf Nearby, Park/Reserve, Playground Nearby, Public Transportation,

Schools, Shopping Nearby, See Remarks

Roof Asphalt Shingles

Construction Wood, Vinyl