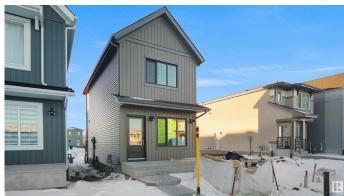

## \$379,998

2 Bedroom, 2.00 Bathroom, 922 sqft Single Family on 0.00 Acres

Kinglet Gardens, Edmonton, AB

welcome to the all new "Brooke RPL― Built by Broadview Homes and is located in one of North West Edmonton's newest premier communities of Kinglet Gardens. With almost 925 Square Feet it comes with a over sized parking pad, this opportunity is perfect for a young family or young couple. Your main floor is complete with upgrade luxury Vinyl Plank flooring throughout the great room and the kitchen. The main floor open concept has a beautiful open plan with a kitchen that has upgraded cabinets, upgraded counter tops and a tile back splash. The upper level has 2 bedrooms and 2 full bathrooms. This single family home also comes with a unspoiled basement perfect for future development. \*\*\* This home is under construction and will be complete in the summer of 2025, Photos used are from the exact model recently built and colors may differ\*\*\*\*

Type Single Family

Sub-Type Detached Single Family

Style 2 Storey
Status Active

## **Exterior**

Exterior Wood, Vinyl

Exterior Features Golf Nearby, Park/Reserve, Playground Nearby, Public Transportation,

Schools, Shopping Nearby, See Remarks

Roof Asphalt Shingles

Construction Wood, Vinyl