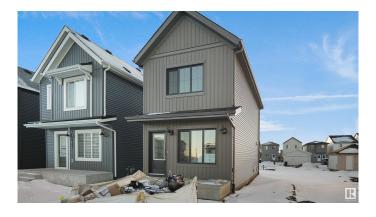

## \$379,998

2 Bedroom, 2.00 Bathroom, 922 sqft Single Family on 0.00 Acres

Kinglet Gardens, Edmonton, AB

welcome to the all new "Brooke RPL― Built by Broadview Homes and is located in one of North West Edmonton's newest premier communities of Kinglet Gardens. With almost 925 Square Feet it comes with a over sized parking pad, this opportunity is perfect for a young family or young couple. Your main floor is complete with upgrade luxury Vinyl Plank flooring throughout the great room and the kitchen. The main floor open concept has a beautiful open plan with a kitchen that has upgraded cabinets, upgraded counter tops and a tile back splash. The upper level has 2 bedrooms and 2 full bathrooms. This single family home also comes with a unspoiled basement perfect for future development. \*\*\* This home is under construction and will be complete in the summer of 2025, Photos used are from the exact model recently built and colors may differ\*\*\*\*

Type Single Family

Sub-Type Detached Single Family

Style 2 Storey
Status Active

## **Exterior**

Exterior Wood, Vinyl

Exterior Features Golf Nearby, Park/Reserve, Playground Nearby, Public Transportation,

Schools, Shopping Nearby, See Remarks

Roof Asphalt Shingles

Construction Wood, Vinyl