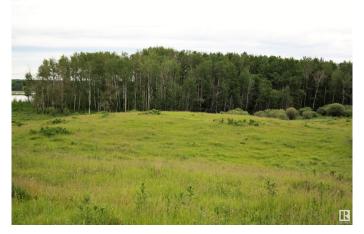

#### \$529,000

0 Bedroom, 0.00 Bathroom, Rural on 123.69 Acres

None, Rural Parkland County, AB

A RARE OPPORTUNITY to own lake front property. This 123 acre parcel has trees, gentle rolling hills, flat land, water front. Lake has natural sand beaches great for small boats, canoes, fishing & more. Spring fed. Currently used for pasture land. Close to amenities yet out of the way from the hustle & bustle of city life. Build, develop or just enjoy the opportunities are yours.

## **Exterior**

Exterior Features Backs Onto Lake, Fenced, Lake Access Property, Private Setting,

Waterfront Property