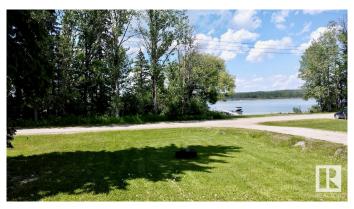

### \$449,900

0 Bedroom, 0.00 Bathroom, Rural on 0.30 Acres

Wabamun Beach, Rural Parkland County, AB

Welcome to this remarkable .297-acre property, cherished for generations and now ready for new adventures. It features a drilled well, a holding tank, and previously had power, which can be reconnected. There are many options for a build spot, whether you desire a walk-out or bungalow. A charming children's playhouse is also on site, perfect for little ones. The property offers lakefront access, thanks to the public access point between you and the lake. The waters are calm in this bay, making it perfect for kayaking and other water activities, as there is a speed limit for motorized boats up to the trestle and the larger part of the lake. Conveniently located off Hwy 16 in Wabamun Beach, it's an easy commute to the capital city and nearby amenities. Don't miss this opportunity to create lasting memoriesâ€"discover the adventures and joys of lakeside living today!

#### **Exterior**

Exterior Features Beach Access, Boating, Lake Access Property, Lake View, No Through

Road, Park/Reserve, Playground Nearby, Recreation Use, Waterfront

Property