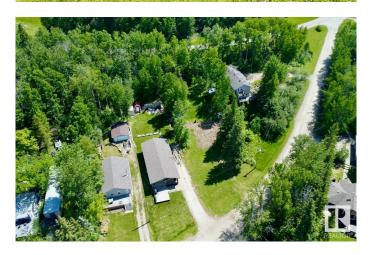

### \$449,900

0 Bedroom, 0.00 Bathroom, Rural on 0.30 Acres

Wabamun Beach, Rural Parkland County, AB

Welcome to this remarkable .297-acre property, cherished for generations and now ready for new adventures. It features a drilled well, a holding tank, and previously had power, which can be reconnected. There are many options for a build spot, whether you desire a walk-out or bungalow. A charming children's playhouse is also on site, perfect for little ones. The property offers lakefront access, thanks to the public access point between you and the lake. The waters are calm in this bay, making it perfect for kayaking and other water activities, as there is a speed limit for motorized boats up to the trestle and the larger part of the lake. Conveniently located off Hwy 16 in Wabamun Beach, it's an easy commute to the capital city and nearby amenities. Don't miss this opportunity to create lasting memoriesâ€"discover the adventures and joys of lakeside living today!

#### **Exterior**

Exterior Features Beach Access, Boating, Lake Access Property, Lake View, No Through

Road, Park/Reserve, Playground Nearby, Recreation Use, Waterfront

Property