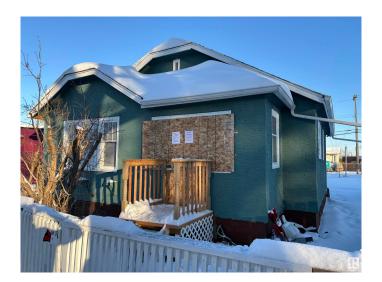

# \$219,900 - 11741 84 Street, Edmonton

MLS® #E4416578

#### \$219,900

2 Bedroom, 1.00 Bathroom, 772 sqft Single Family on 0.00 Acres

Parkdale (Edmonton), Edmonton, AB

Discover the endless possibilities with this expansive MIXED-USE zoned parcel in the vibrant PARKDALE neighborhood. Located just steps from the lively 118th Avenue, this area is a dynamic hub of culture and community. Experience the charm of bustling cafes, trendy boutiques, vibrant street performances, and fresh markets; all contributing to the energy of this sought-after location. With excellent infill potential, this property is ideal for visionary developers or investors. Please note, the property is being sold AS IS for land value only, as the existing home is not suitable for habitation. The lot measures 33 feet wide by 120 feet deep, and utilities have already been disconnected, making it ready for your next project.

#### **Exterior**

Exterior Wood, Stucco

Exterior Features Back Lane, Public Transportation, See Remarks

Roof Asphalt Shingles

Construction Wood, Stucco

Foundation Block, Concrete Perimeter