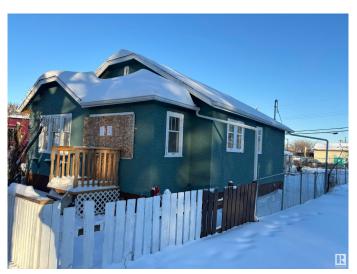

# \$219,900 - 11741 84 Street, Edmonton

MLS® #E4416578

#### \$219,900

2 Bedroom, 1.00 Bathroom, 772 sqft Single Family on 0.00 Acres

Parkdale (Edmonton), Edmonton, AB

Discover the endless possibilities with this expansive MIXED-USE zoned parcel in the vibrant PARKDALE neighborhood. Located just steps from the lively 118th Avenue, this area is a dynamic hub of culture and community. Experience the charm of bustling cafes, trendy boutiques, vibrant street performances, and fresh markets; all contributing to the energy of this sought-after location. With excellent infill potential, this property is ideal for visionary developers or investors. Please note, the property is being sold AS IS for land value only, as the existing home is not suitable for habitation. The lot measures 33 feet wide by 120 feet deep, and utilities have already been disconnected, making it ready for your next project.

#### **Exterior**

Exterior Wood, Stucco

Exterior Features Back Lane, Public Transportation, See Remarks

Roof Asphalt Shingles

Construction Wood, Stucco

Foundation Block, Concrete Perimeter