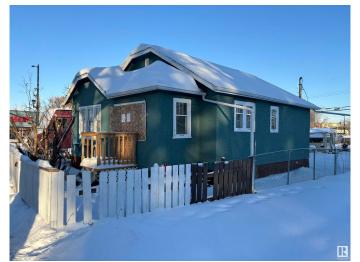

# \$219,900 - 11741 84 Street, Edmonton

MLS® #E4416578

#### \$219,900

2 Bedroom, 1.00 Bathroom, 772 sqft Single Family on 0.00 Acres

Parkdale (Edmonton), Edmonton, AB

Discover the endless possibilities with this expansive MIXED-USE zoned parcel in the vibrant PARKDALE neighborhood. Located just steps from the lively 118th Avenue, this area is a dynamic hub of culture and community. Experience the charm of bustling cafes, trendy boutiques, vibrant street performances, and fresh markets; all contributing to the energy of this sought-after location. With excellent infill potential, this property is ideal for visionary developers or investors. Please note, the property is being sold AS IS for land value only, as the existing home is not suitable for habitation. The lot measures 33 feet wide by 120 feet deep, and utilities have already been disconnected, making it ready for your next project.

#### **Exterior**

Exterior Wood, Stucco

Exterior Features Back Lane, Public Transportation, See Remarks

Roof Asphalt Shingles

Construction Wood, Stucco

Foundation Block, Concrete Perimeter