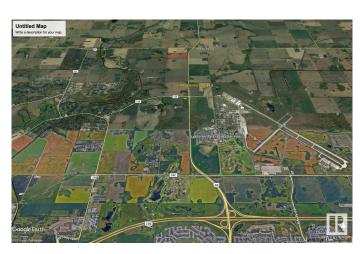

### \$3,900,000

0 Bedroom, 0.00 Bathroom, Rural on 75.01 Acres

None, Rural Sturgeon County, AB

Gateway Land to City!! 75 Acres Fronting on 97 Street, North (Highway 28). Part of Prestige Sturgeon Valley!!. South of Highway 37 (Future Ring Road). Across Garrison Military Base! One of the Great holding property in greater Edmonton region. Municipal, city water line runs in front of the property. Very nominal connection fee to hook it. Highway frontage allows many discretionary usages within AG Zoning. In the Old Sturgeon County Valley Vision Land was designated as Light Industrial and Residential(See photo). May consider vendor Financing for the right buyer.