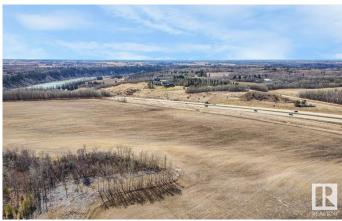

## \$649,000

0 Bedroom, 0.00 Bathroom, Rural on 17.80 Acres

None, Rural Parkland County, AB

Incredible 17.8 Acres! Prime Location with Stunning River View and backing onto a Natural Conservation District, ensuring privacy and beauty. Zoned as Country Residential, this property offers subdivision potential and has already been approved for an RV storage site. The property features new electrical, easy access to Highway 60, and is just a stone's throw from the town of Devon the U of A Botanical Gardens. A rare find, this affordable gem is priced to sellâ€"the perfect place to build your dream home or explore various opportunities!

| County<br>Province<br>Postal Code | ALBERTA<br>AB<br>T7Y 1C6                                               |  |  |
|-----------------------------------|------------------------------------------------------------------------|--|--|
| Exterior                          |                                                                        |  |  |
| Exterior Features                 | Cul-De-Sac, River View, Shopping Nearby, Subdividable Lot, See Remarks |  |  |
| Additional Information            |                                                                        |  |  |
| Date Listed                       | December 5th, 2024                                                     |  |  |
| Days on Market                    | 120                                                                    |  |  |