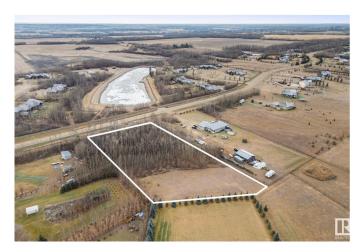

## \$289,900

0 Bedroom, 0.00 Bathroom, Rural on 2.15 Acres

Century Estates East, Rural Parkland County, AB

Rare Find! Welcome to Century Estates East. Just a few minutes north of Spruce Grove, this is a 2.15 Acre Treed Lot is situated in an almost fully developed acreage neighborhood. Build your dream home in an absolutely tranquil setting. One of the last remaining lots in Century Estates, and one of only a few that are encased in trees. Power and gas at the property line, and just 6 minutes from Spruce Grove. Don't miss this amazing opportunity!

### **Exterior**

Exterior Features Backs Onto Park/Trees, Fruit Trees/Shrubs, Golf Nearby, Private

Setting, Treed Lot