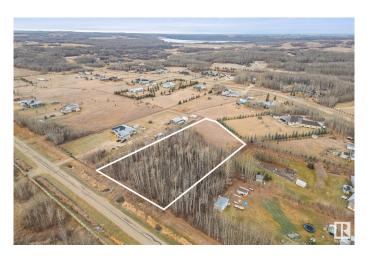

## \$289,900

0 Bedroom, 0.00 Bathroom, Rural on 2.15 Acres

Century Estates East, Rural Parkland County, AB

Rare Find! Welcome to Century Estates East. Just a few minutes north of Spruce Grove, this is a 2.15 Acre Treed Lot is situated in an almost fully developed acreage neighborhood. Build your dream home in an absolutely tranquil setting. One of the last remaining lots in Century Estates, and one of only a few that are encased in trees. Power and gas at the property line, and just 6 minutes from Spruce Grove. Don't miss this amazing opportunity!

### **Exterior**

Exterior Features Backs Onto Park/Trees, Fruit Trees/Shrubs, Golf Nearby, Private

Setting, Treed Lot