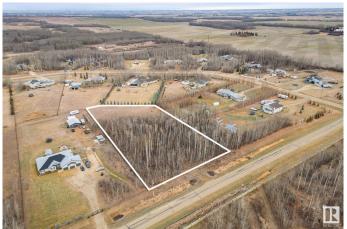

## \$289,900

0 Bedroom, 0.00 Bathroom, Rural on 2.15 Acres

Century Estates East, Rural Parkland County, AB

Rare Find! Welcome to Century Estates East. Just a few minutes north of Spruce Grove, this is a 2.15 Acre Treed Lot is situated in an almost fully developed acreage neighborhood. Build your dream home in an absolutely tranquil setting. One of the last remaining lots in Century Estates, and one of only a few that are encased in trees. Power and gas at the property line, and just 6 minutes from Spruce Grove. Don't miss this amazing opportunity!

### **Exterior**

Exterior Features Backs Onto Park/Trees, Fruit Trees/Shrubs, Golf Nearby, Private

Setting, Treed Lot