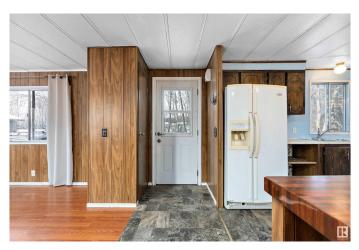

#### \$159,900

2 Bedroom, 1.00 Bathroom, 914 sqft Rural on 0.51 Acres

St. Francis, Rural Leduc County, AB

Affordable and full of potential, this mobile home is situated on a spacious 0.51-acre lot, providing ample room for outdoor activities or future improvements. Move-in ready with opportunities to customize to your taste, the home features 2 bedrooms and 1 bathroom with direct access to the main bedroom. A handy insulated storage shed adds extra space for tools or equipment, as well as an out-building at the rear of the property. Low maintenance yard backed by aspen poplars. Conveniently located on pavement near Warburg and just 30 minutes from Leduc, Drayton Valley, and Stony Plain, this property is perfect as a quiet retreat, investment, or starter home.

#### Interior

| Heating      | Forced Air-1, Natural Gas |
|--------------|---------------------------|
| Stories      | 1                         |
| Has Basement | Yes                       |
| Basement     | None, No Basement         |