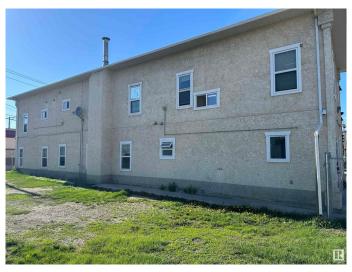

LL OF EDMONTON **CURENTLY GENERATING NET PROFIT OF** \$101.383.78 A YEAR! THIS IS THE TAJ MAHAL OF ROOMING HOMES! Located in Downtown Edmonton this property BOASTS 21 SUITES, 4 BATHROOMS (2 ON EACH FLOOR), COIN OPERATED LAUNDRY, FOB ENTRY and so much more! The lower level is currently used for storage along with office and workshop ALONG WITH IN-FLOOR HEATING IN THE BASEMENT. The average tenant has been long term (8 years on the average) and this property is in very good condition and managed professionally. Current gross revenue is \$141,720.00 and net profits which are\$ 101,383.78 an AMAZING CAP RATE OF JUST OVER 10%! NOW BOASTING NEW SHAW INTERNET, RENT ROLL TO INCREASE ON MARCH 01, 2025

Built in 1926

## **Essential Information**

MLS® # E4414368 Price \$999,900

Bathrooms 0.00







Acres 0.00 Year Built 1926

Type Multi-Family Commercial

Status Active

### **Community Information**

Address 10732 96 Street

Area Edmonton
Subdivision Mccauley
City Edmonton
County ALBERTA

Province AB

Postal Code T5H 2J6

#### **Exterior**

Exterior Stucco, Wood Frame Construction Stucco, Wood Frame

#### **Additional Information**

Date Listed November 22nd, 2024

Days on Market 133

Zoning Zone 13

DATA IS DEEMED RELIABLE BUT IS NOT GUARANTEED ACCURATE BY THE REALTORS® ASSOCIATION OF EDMONTON. COPYRIGHT 2025 BY THE REALTORS® ASSOCIATION OF EDMONTON. ALL RIGHTS RESERVED. Trademarks are owned or controlled by the Canadian Real Estate Association (CREA) and identify real estate professionals who are members of CREA (REALTOR®, REALTORS®) and/or the quality of services they provide (M