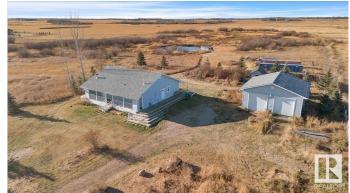

## \$374,900

3 Bedroom, 2.00 Bathroom, 1,534 sqft Rural on 10.01 Acres

None, Rural Sturgeon County, AB

Amazing property minutes from Redwater! 10 acres with pond! Approximately 3 acres is fenced for pasture. There is a great shop equipped with power and two 9 foot doors and 12 foot ceilings is perfect for someone who loves to work on cars or someone who needs it for their business or hobbies. Home could use some TLC or you can start off building something new. All the utilities are here so create your own vision! There is a pond on the property with a dock! Tons of fruit trees; cherry & pear, honey berry bushes, current and blueberry bushes. Perfect hobby farm location!

### **Amenities**

Features Crawl Space, Deck, R.V. Storage