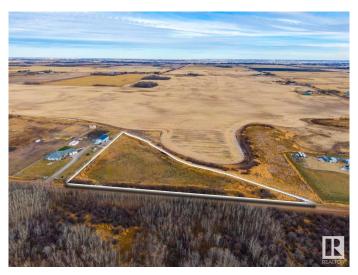

## \$318,800

0 Bedroom, 0.00 Bathroom, Rural on 4.05 Acres

None, Rural Sturgeon County, AB

BUILD YOUR DREAM HOME! This 4.05 acre pie lot in Sturgeon County is only 15 minutes north of Edmonton and 10 minutes from Fort Saskatchewan. Power and gas are 10 meters in from the property line and there's a creek running all along the east end of the land. Enjoy country living with all the amenities that the City has to offer - a great piece of property!