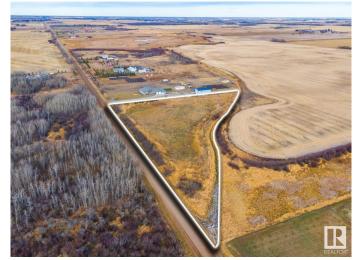

## \$318,800

0 Bedroom, 0.00 Bathroom, Rural on 4.05 Acres

None, Rural Sturgeon County, AB

BUILD YOUR DREAM HOME! This 4.05 acre pie lot in Sturgeon County is only 15 minutes north of Edmonton and 10 minutes from Fort Saskatchewan. Power and gas are 10 meters in from the property line and there's a creek running all along the east end of the land. Enjoy country living with all the amenities that the City has to offer - a great piece of property!