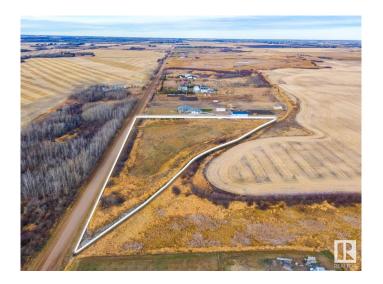

## \$318,800

0 Bedroom, 0.00 Bathroom, Rural on 4.05 Acres

None, Rural Sturgeon County, AB

BUILD YOUR DREAM HOME! This 4.05 acre pie lot in Sturgeon County is only 15 minutes north of Edmonton and 10 minutes from Fort Saskatchewan. Power and gas are 10 meters in from the property line and there's a creek running all along the east end of the land. Enjoy country living with all the amenities that the City has to offer - a great piece of property!