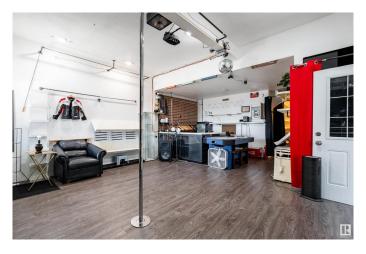

### \$595,000

4 Bedroom, 2.50 Bathroom, 2,454 sqft Single Family on 0.00 Acres

Belvedere, Edmonton, AB

Welcome to an exceptional turnkey building offering unparalleled opportunities for business and living. Previously a launching pad for successful ventures, including one now expanding nationally, this property boasts CB2 rezoning for redevelopment potential. Lease out this fully equipped space, providing both business and residential accommodation, setting it apart from the rest. Low taxes and utilities add value, while its versatile layout suits events, meetings, art galleries, and pop-up shops. This is rare opportunity in a high traffic area in the middle of multi-million revitalization making it a prime investment opportunity.

### **Amenities**

Amenities Off Street Parking, On Street Parking, Dance Floor, Storage-In-Suite

Parking Single Garage Detached

### Interior

Appliances Dishwasher-Portable, Dryer, Freezer, Hood Fan, Washer,

Refrigerators-Two, Stoves-Two

Heating Forced Air-1, Natural Gas

Stories 3

Has Basement Yes

Basement Full, Finished