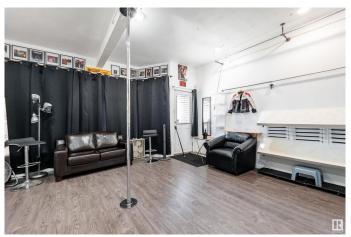

### \$595,000

4 Bedroom, 2.50 Bathroom, 2,454 sqft Single Family on 0.00 Acres

Belvedere, Edmonton, AB

Welcome to an exceptional turnkey building offering unparalleled opportunities for business and living. Previously a launching pad for successful ventures, including one now expanding nationally, this property boasts CB2 rezoning for redevelopment potential. Lease out this fully equipped space, providing both business and residential accommodation, setting it apart from the rest. Low taxes and utilities add value, while its versatile layout suits events, meetings, art galleries, and pop-up shops. This is rare opportunity in a high traffic area in the middle of multi-million revitalization making it a prime investment opportunity.

### **Amenities**

Amenities Off Street Parking, On Street Parking, Dance Floor, Storage-In-Suite

Parking Single Garage Detached

### Interior

Appliances Dishwasher-Portable, Dryer, Freezer, Hood Fan, Washer,

Refrigerators-Two, Stoves-Two

Heating Forced Air-1, Natural Gas

Stories 3

Has Basement Yes

Basement Full, Finished