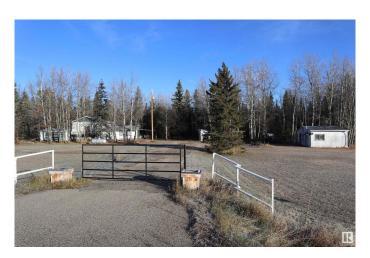

#### \$269,000

2 Bedroom, 2.00 Bathroom, 1,445 sqft Rural on 7.17 Acres

None, Rural Parkland County, AB

Located right off the pavement of Hwy 624 this 7.17 acre property is kept secluded with mature trees. This fixer upper home measures 1445.28 sq/ft and is serviced with a drilled well, power, septic, and propane. Two out buildings are also on the property. Enjoy peaceful living just minutes from Drayton Valley. New Shingles on the home installed in 2025.