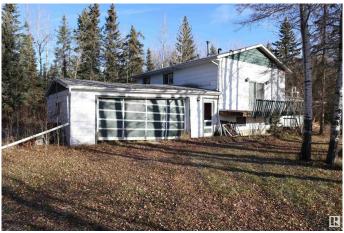

#### \$269,000

2 Bedroom, 2.00 Bathroom, 1,445 sqft Rural on 7.17 Acres

None, Rural Parkland County, AB

Located right off the pavement of Hwy 624 this 7.17 acre property is kept secluded with mature trees. This fixer upper home measures 1445.28 sq/ft and is serviced with a drilled well, power, septic, and propane. Two out buildings are also on the property. Enjoy peaceful living just minutes from Drayton Valley. New Shingles on the home installed in 2025.