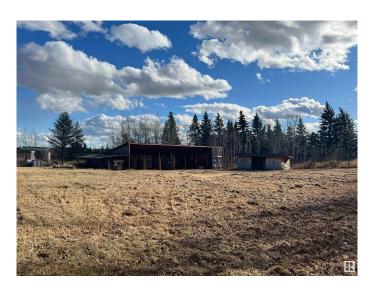

## \$129,900

0 Bedroom, 0.00 Bathroom, Rural on 2.78 Acres

None, Rural Sturgeon County, AB

2.78 acres of treed land on pavement 30 minutes north of Edmonton, in a beautiful setting close to Lily Lake. The property has two outbuildings - a 87x24 ft pole shed and a 30x12.5 ft storage shed. Close to power and gas, with the trees offering privacy from the road, this land is great for a new home or private storage. Easy access to Bon Accord and Gibbons for shopping and schools.

Built in 2013