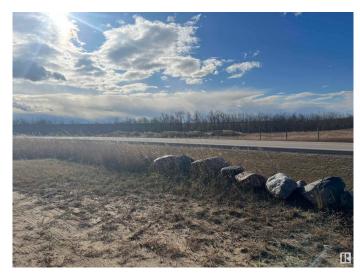

## \$129,900

0 Bedroom, 0.00 Bathroom, Rural on 2.78 Acres

None, Rural Sturgeon County, AB

2.78 acres of treed land on pavement 30 minutes north of Edmonton, in a beautiful setting close to Lily Lake. The property has two outbuildings - a 87x24 ft pole shed and a 30x12.5 ft storage shed. Close to power and gas, with the trees offering privacy from the road, this land is great for a new home or private storage. Easy access to Bon Accord and Gibbons for shopping and schools.

### **Exterior**

Exterior Features Private Setting, Treed Lot, See Remarks