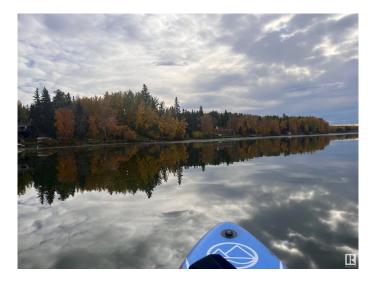

#### \$65,000

0 Bedroom, 0.00 Bathroom, Rural on 0.16 Acres

Silver Sands Estates, Rural Parkland County, AB

Located in the charming Summer Village of Summer Sands, just 45 minutes from West Edmonton, this property offers easy access to the stunning Lake Isle. A short walk via a public trail leads you to the lake, where you can enjoy fishing, kayaking, boating, and winter activities like skidooing and ice fishing. The area also features a nearby golf course for added recreation. With only one neighbour, you'll experience plenty of privacy. The property has been destumped, leveled, and is ready for future development, and a site survey has already been completed. Plus, a new sewer system is set to be installed this fall, making this an even more attractive investment.

## Exterior

Exterior Features Beach Access, Flat Site, Golf Nearby