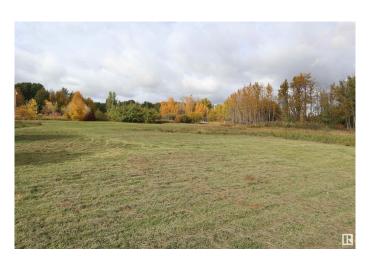

## \$99,900

0 Bedroom, 0.00 Bathroom, Rural on 2.32 Acres

None, Rural Leduc County, AB

2.32 Acres with a drilled well and storage shed. Lots of mature trees for privacy and future building locations. Not far from Warburg and Pigeon Lake. Great property to build your dream home!