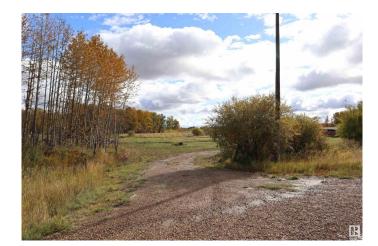

## \$99,900

0 Bedroom, 0.00 Bathroom, Rural on 2.32 Acres

None, Rural Leduc County, AB

2.32 Acres with a drilled well and storage shed. Lots of mature trees for privacy and future building locations. Not far from Warburg and Pigeon Lake. Great property to build your dream home!