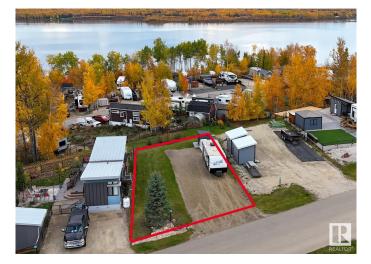

## \$125,000

0 Bedroom, 0.00 Bathroom, Rural on 0.11 Acres

Sunset Shores, Rural Parkland County, AB

LAKE LOT in Sunset Shores RV Resort: a gated, lakefront year-round community on Lake Isle. Park your trailer or install a modular to enjoy lake living all year long with municipal water, sewer and power. Paved roads throughout the community. Sunset Shores' amenities include a clubhouse with heated swimming pool, gym, laundry & showers; boat launch at the marina, an extensive pet-friendly trail system for nature walking or ATVs, and courts for pickle ball, tennis, basketball & beach volleyball. Easy access to the Yellowhead Highway and only a 30-minute drive west of Stony Plain (45 minutes to Edmonton). Your peace of paradise awaits with all the benefits of resort living in this gated, lake side community.

## **Community Information**

| Address     | 103 53509 Rge Road 60 |
|-------------|-----------------------|
| Area        | Rural Parkland County |
| Subdivision | Sunset Shores         |
| City        | Rural Parkland County |
| County      | ALBERTA               |
| Province    | AB                    |
| Postal Code | T0E 1H0               |