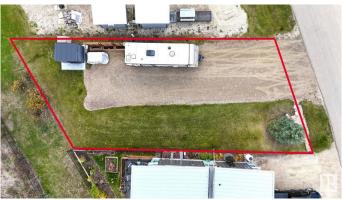

## \$125,000

0 Bedroom, 0.00 Bathroom, Rural on 0.11 Acres

Sunset Shores, Rural Parkland County, AB

LAKE LOT in Sunset Shores RV Resort: a gated, lakefront year-round community on Lake Isle. Park your trailer or install a modular to enjoy lake living all year long with municipal water, sewer and power. Paved roads throughout the community. Sunset Shores' amenities include a clubhouse with heated swimming pool, gym, laundry & showers; boat launch at the marina, an extensive pet-friendly trail system for nature walking or ATVs, and courts for pickle ball, tennis, basketball & beach volleyball. Easy access to the Yellowhead Highway and only a 30-minute drive west of Stony Plain (45 minutes to Edmonton). Your peace of paradise awaits with all the benefits of resort living in this gated, lake side community.

## **Community Information**

| Address     | 103 53509 Rge Road 60 |
|-------------|-----------------------|
| Area        | Rural Parkland County |
| Subdivision | Sunset Shores         |
| City        | Rural Parkland County |
| County      | ALBERTA               |
| Province    | AB                    |
| Postal Code | T0E 1H0               |