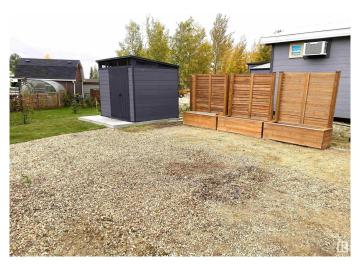

## \$125,000

0 Bedroom, 0.00 Bathroom, Rural on 0.11 Acres

Sunset Shores, Rural Parkland County, AB

LAKE LOT in Sunset Shores RV Resort: a gated, lakefront year-round community on Lake Isle. Park your trailer or install a modular to enjoy lake living all year long with municipal water, sewer and power. Paved roads throughout the community. Sunset Shores' amenities include a clubhouse with heated swimming pool, gym, laundry & showers; boat launch at the marina, an extensive pet-friendly trail system for nature walking or ATVs, and courts for pickle ball, tennis, basketball & beach volleyball. Easy access to the Yellowhead Highway and only a 30-minute drive west of Stony Plain (45 minutes to Edmonton). Your peace of paradise awaits with all the benefits of resort living in this gated, lake side community.