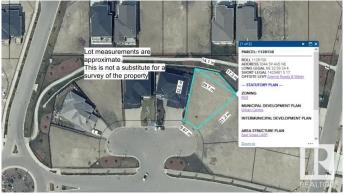

#### \$339,900

0 Bedroom, 0.00 Bathroom, Rural on 0.16 Acres

Royal Oaks\_LEDU, Rural Leduc County, AB

Beautiful pie lot in Royal Oaks with green space & walking trails behind. Inside a cul-de-sac, surrounded by beautiful million dollar homes, ready for you to build your dream home! Municipal water & sewer services in this area, low maintenance living just outside the city. Estimated a 44' building pocket. Excellent location, close to Edmonton International Airport, shopping, golf & Highway 2.

### **Community Information**

| Address     | 3044 59 Avenue     |
|-------------|--------------------|
| Area        | Rural Leduc County |
| Subdivision | Royal Oaks_LEDU    |
| City        | Rural Leduc County |
| County      | ALBERTA            |
| Province    | AB                 |
| Postal Code | T4X 0X9            |

## Exterior

Exterior Features Airport Nearby, Cul-De-Sac, Golf Nearby