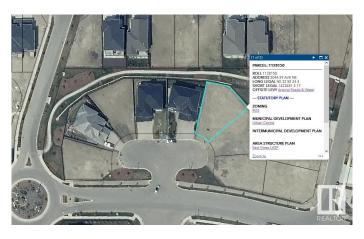

#### \$339,900

0 Bedroom, 0.00 Bathroom, Rural on 0.16 Acres

Royal Oaks\_LEDU, Rural Leduc County, AB

Beautiful pie lot in Royal Oaks with green space & walking trails behind. Inside a cul-de-sac, surrounded by beautiful million dollar homes, ready for you to build your dream home! Municipal water & sewer services in this area, low maintenance living just outside the city. Estimated a 44' building pocket. Excellent location, close to Edmonton International Airport, shopping, golf & Highway 2.

### **Community Information**

| Address     | 3044 59 Avenue     |
|-------------|--------------------|
| Area        | Rural Leduc County |
| Subdivision | Royal Oaks_LEDU    |
| City        | Rural Leduc County |
| County      | ALBERTA            |
| Province    | AB                 |
| Postal Code | T4X 0X9            |

## Exterior

Exterior Features Airport Nearby, Cul-De-Sac, Golf Nearby