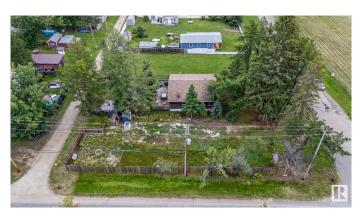

## \$140.000

0 Bedroom, 0.00 Bathroom, Rural on 0.12 Acres

Seba Beach, Rural Parkland County, AB

Welcome to 156 10 street! This delightful corner lot is nestled in the heart of Seba Beach, just steps away from the serene shores of Lake Wabamun. Whether you're looking to build your perfect vacation retreat or your forever home, this lot offers the ideal blend of tranquility and convenience. This over 5200 sq ft. lot already has all of the necessities including: a drilled well, power, water, natural gas and sewer. You can easily move a mobile home to this property & have the comfort of having all utilities already set up. The property is completely fenced, and gated. It also includes a large shed for storage at the back of the property. Enjoy the friendly atmosphere of a tight-knit beach town with local shops, cafes, and recreational activities nearby. This lot provides access to the private Seba Beach dock, where residents of the Summer Village of Seba Beach can access the water. Priced to sell, this is your chance to claim a piece of paradise in a prime location.

## **Exterior**

Exterior Features Back Lane, Beach Access, Boating, Corner Lot, Fenced, Fruit

Trees/Shrubs, Golf Nearby, Lake Access Property, Lake View, Playground Nearby, Private Fishing, Private Setting, Recreation Use,