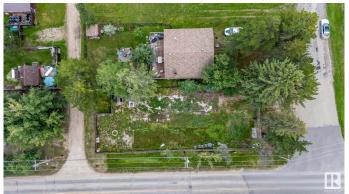

## \$140.000

0 Bedroom, 0.00 Bathroom, Rural on 0.12 Acres

Seba Beach, Rural Parkland County, AB

Welcome to 156 10 street! This delightful corner lot is nestled in the heart of Seba Beach, just steps away from the serene shores of Lake Wabamun. Whether you're looking to build your perfect vacation retreat or your forever home, this lot offers the ideal blend of tranquility and convenience. This over 5200 sq ft. lot already has all of the necessities including: a drilled well, power, water, natural gas and sewer. You can easily move a mobile home to this property & have the comfort of having all utilities already set up. The property is completely fenced, and gated. It also includes a large shed for storage at the back of the property. Enjoy the friendly atmosphere of a tight-knit beach town with local shops, cafes, and recreational activities nearby. This lot provides access to the private Seba Beach dock, where residents of the Summer Village of Seba Beach can access the water. Priced to sell, this is your chance to claim a piece of paradise in a prime location.

## **Exterior**

Exterior Features Back Lane, Beach Access, Boating, Corner Lot, Fenced, Fruit

Trees/Shrubs, Golf Nearby, Lake Access Property, Lake View, Playground Nearby, Private Fishing, Private Setting, Recreation Use,