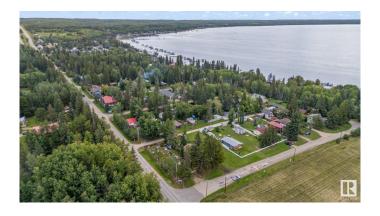

## \$140.000

0 Bedroom, 0.00 Bathroom, Rural on 0.12 Acres

Seba Beach, Rural Parkland County, AB

Welcome to 156 10 street! This delightful corner lot is nestled in the heart of Seba Beach, just steps away from the serene shores of Lake Wabamun. Whether you're looking to build your perfect vacation retreat or your forever home, this lot offers the ideal blend of tranquility and convenience. This over 5200 sq ft. lot already has all of the necessities including: a drilled well, power, water, natural gas and sewer. You can easily move a mobile home to this property & have the comfort of having all utilities already set up. The property is completely fenced, and gated. It also includes a large shed for storage at the back of the property. Enjoy the friendly atmosphere of a tight-knit beach town with local shops, cafes, and recreational activities nearby. This lot provides access to the private Seba Beach dock, where residents of the Summer Village of Seba Beach can access the water. Priced to sell, this is your chance to claim a piece of paradise in a prime location.

## **Exterior**

Exterior Features Back Lane, Beach Access, Boating, Corner Lot, Fenced, Fruit

Trees/Shrubs, Golf Nearby, Lake Access Property, Lake View, Playground Nearby, Private Fishing, Private Setting, Recreation Use,