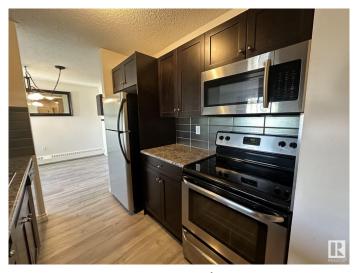

#### \$229,000

2 Bedroom, 2.00 Bathroom, 936 sqft Condo / Townhouse on 0.00 Acres

Queen Mary Park, Edmonton, AB

RENOVATED AND MOVE IN READY AMAZING SPACE OVER LOOKING THE INNER COURTYARD AND IN THE HEART OF THE BREWERY DISTRICT!!! FABULOUS TOP FLOOR CORNER UNIT in "THE POINTE II"! This is an impressive quality renovated & spacious 2 bedroom 2 bathroom top floor QUIET corner unit that has large sized living areas. The space features plank flooring, lots of closet and storage space, bedrooms that will fit queen and king beds, in suite laundry, beautiful kitchen with stainless appliances and a serving window with an eating bar, spacious living room with a large deck and a large dinning area. The 2 bedrooms are at opposite ends of the suite so great for privacy. An impressive and a must see apartment!