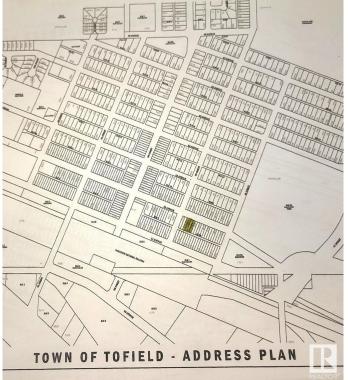

#### \$59,900

0 Bedroom, 0.00 Bathroom, Single Family on 0.00 Acres

Tofield, Tofield, AB

100' x 150' vacant, fully serviced lot with back alley access in the community of Tofield. Zoned residential- low density which allows for single family home or a duplex. \*\*Town of Tofield offers reidential tax rebate for new builds! Excellent location- walking distance to all downtown amenities. Great building opportunity!

## **Community Information**

| Address     | 4831 52 Avenue |
|-------------|----------------|
| Area        | Tofield        |
| Subdivision | Tofield        |
| City        | Tofield        |
| County      | ALBERTA        |
| Province    | AB             |
| Postal Code | T0B 4J0        |