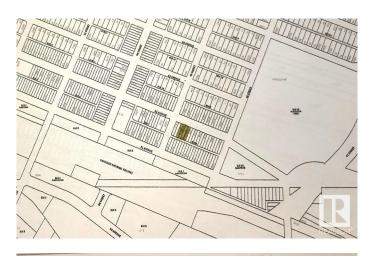

#### \$59,900

0 Bedroom, 0.00 Bathroom, Single Family on 0.00 Acres

Tofield, Tofield, AB

100' x 150' vacant, fully serviced lot with back alley access in the community of Tofield. Zoned residential- low density which allows for single family home or a duplex. \*\*Town of Tofield offers reidential tax rebate for new builds! Excellent location- walking distance to all downtown amenities. Great building opportunity!

## **Community Information**

| Address     | 4831 52 Avenue |
|-------------|----------------|
| Area        | Tofield        |
| Subdivision | Tofield        |
| City        | Tofield        |
| County      | ALBERTA        |
| Province    | AB             |
| Postal Code | T0B 4J0        |