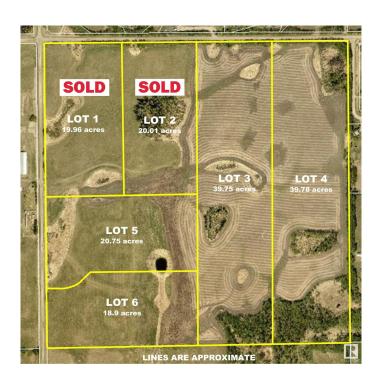

### \$379,900

0 Bedroom, 0.00 Bathroom, Rural on 18.90 Acres

None, Rural Strathcona County, AB

Located 10 minutes from town and minutes to Ardrossan schools, this 18.9 acre parcel offers a wonderful build site and a great place to build your new country home. Post and rail fencing is installed along frontage of lots.

## **Essential Information**

MLS® # E4396568 Price \$379,900

Bathrooms 0.00
Acres 18.90
Type Rural

Sub-Type Vacant Lot/Land

Status Active

# **Community Information**

Address Rr 212 & Twp Rd 534

Area Rural Strathcona County

Subdivision None

City Rural Strathcona County

County ALBERTA

Province AB

Postal Code T8E 2C8