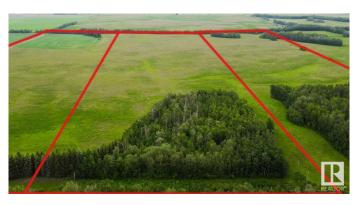

### \$329,975

0 Bedroom, 0.00 Bathroom, Rural on 39.78 Acres

None, Rural Lamont County, AB

Beautiful 40 acre parcel 1 minute south of Hwy 15 close to Lamont, Bruderheim, Fort Saskatchewan, Elk Island N.P. and Alberta's Industrial Heartland! This is the middle of 3 contiguous parcels that together total ~120 acres. All three parcels of 40 acres each are listed for sale, as separate listings. ZONED Heartland Agriculture Industrial - so permitted uses are broad, including light industrial possibilities, farming, BUILDING A DREAM HOUSE and HOBBY FARM. Hayfield is currently hayed on a bale share arrangement by informal tenancy Power pole and old service may be able to be reactivated for less money than a new service.... Beautiful land with trees, privacy, and lots of OPPORTUNITY.

## **Exterior**

Exterior Features Private Setting
Lot Description 200 m X 800 m