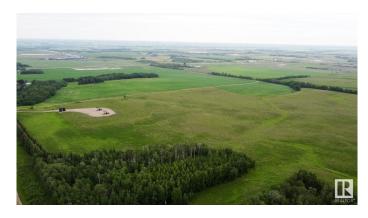

### \$329,975

0 Bedroom, 0.00 Bathroom, Rural on 39.78 Acres

None, Rural Lamont County, AB

Beautiful 40 acre parcel 1 minute south of Hwy 15 close to Lamont, Bruderheim, Fort Saskatchewan, Elk Island N.P. and Alberta's Industrial Heartland! This is the middle of 3 contiguous parcels that together total ~120 acres. All three parcels of 40 acres each are listed for sale, as separate listings. ZONED Heartland Agriculture Industrial - so permitted uses are broad, including light industrial possibilities, farming, BUILDING A DREAM HOUSE and HOBBY FARM. Hayfield is currently hayed on a bale share arrangement by informal tenancy Power pole and old service may be able to be reactivated for less money than a new service.... Beautiful land with trees, privacy, and lots of OPPORTUNITY.

## **Exterior**

Exterior Features Private Setting
Lot Description 200 m X 800 m