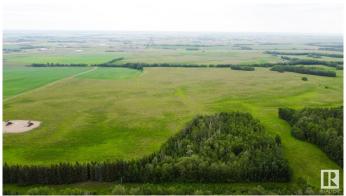

### \$329,975

0 Bedroom, 0.00 Bathroom, Rural on 39.78 Acres

None, Rural Lamont County, AB

Beautiful 40 acre parcel 1 minute south of Hwy 15 close to Lamont, Bruderheim, Fort Saskatchewan, Elk Island N.P. and Alberta's Industrial Heartland! This is the middle of 3 contiguous parcels that together total ~120 acres. All three parcels of 40 acres each are listed for sale, as separate listings. ZONED Heartland Agriculture Industrial - so permitted uses are broad, including light industrial possibilities, farming, BUILDING A DREAM HOUSE and HOBBY FARM. Hayfield is currently hayed on a bale share arrangement by informal tenancy Power pole and old service may be able to be reactivated for less money than a new service.... Beautiful land with trees, privacy, and lots of OPPORTUNITY.

## **Exterior**

Exterior Features Private Setting
Lot Description 200 m X 800 m