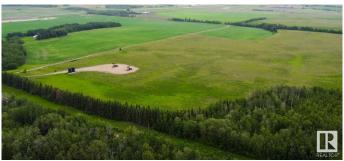

### \$329,975

0 Bedroom, 0.00 Bathroom, Rural on 39.78 Acres

None, Rural Lamont County, AB

Beautiful 40 acre parcel 1 minute south of Hwy 15 close to Lamont, Bruderheim, Fort Saskatchewan, Elk Island N.P. and Alberta's Industrial Heartland! This is the northerly of 3 contiguous parcels that together total ~120 acres. All three parcels of 40 acres each are listed for sale, as separate listings. ZONED Heartland Agriculture Industrial - so permitted uses are broad, including light industrial possibilities, farming, BUILDING A DREAM HOUSE and HOBBY FARM. Oil wells pad site pays annual surface lease rental of \$4300. Hayfield is currently hayed on a bale share arrangement by informal tenancy. Small cultivated piece in NE corner. Beautiful land with trees, privacy, and lots of OPPORTUNITY.

### **Exterior**

Exterior Features Private Setting
Lot Description 200 m X 800 m