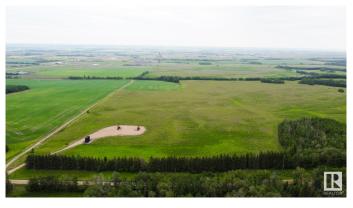

### \$329,975

0 Bedroom, 0.00 Bathroom, Rural on 39.78 Acres

None, Rural Lamont County, AB

Beautiful 40 acre parcel 1 minute south of Hwy 15 close to Lamont, Bruderheim, Fort Saskatchewan, Elk Island N.P. and Alberta's Industrial Heartland! This is the northerly of 3 contiguous parcels that together total ~120 acres. All three parcels of 40 acres each are listed for sale, as separate listings. ZONED Heartland Agriculture Industrial - so permitted uses are broad, including light industrial possibilities, farming, BUILDING A DREAM HOUSE and HOBBY FARM. Oil wells pad site pays annual surface lease rental of \$4300. Hayfield is currently hayed on a bale share arrangement by informal tenancy. Small cultivated piece in NE corner. Beautiful land with trees, privacy, and lots of OPPORTUNITY.

### **Exterior**

Exterior Features Private Setting
Lot Description 200 m X 800 m