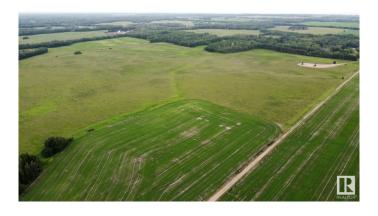

### \$329,975

0 Bedroom, 0.00 Bathroom, Rural on 39.78 Acres

None, Rural Lamont County, AB

Beautiful 40 acre parcel 1 minute south of Hwy 15 close to Lamont, Bruderheim, Fort Saskatchewan, Elk Island N.P. and Alberta's Industrial Heartland! This is the northerly of 3 contiguous parcels that together total ~120 acres. All three parcels of 40 acres each are listed for sale, as separate listings. ZONED Heartland Agriculture Industrial - so permitted uses are broad, including light industrial possibilities, farming, BUILDING A DREAM HOUSE and HOBBY FARM. Oil wells pad site pays annual surface lease rental of \$4300. Hayfield is currently hayed on a bale share arrangement by informal tenancy. Small cultivated piece in NE corner. Beautiful land with trees, privacy, and lots of OPPORTUNITY.

### **Exterior**

Exterior Features Private Setting
Lot Description 200 m X 800 m