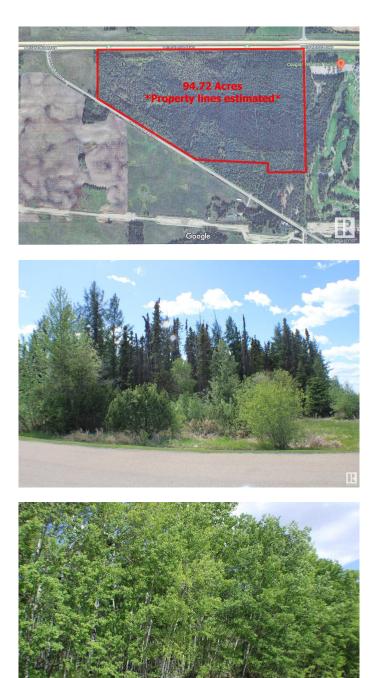

#### \$679,000

0 Bedroom, 0.00 Bathroom, Rural on 94.72 Acres

None, Rural Parkland County, AB

94+ Acres of beautifully treed land located directly west of Cougar Creek Golf Course on Highway 16 with paved access off Parkland Drive. Zoning allows for many permitted uses and discretionary uses (including Tourist Campground). There may also be possibility of developing a titled RV park. Property can also be purchased with the neighboring 4.15 acre lot for a total of 98.87 acres (MLS E4391926)