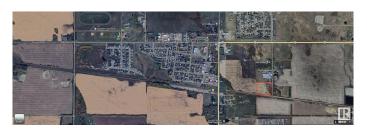

#### \$350,000

0 Bedroom, 0.00 Bathroom, Rural on 6.00 Acres

None, Rural Lamont County, AB

This 6-acre parcel of land, annexed to the Town and zoned Urban Reserve, is located in the growing community of Bruderheim. Three parcels of land to the west of this property are also for sale. There are over 20 acres +/- for future development.