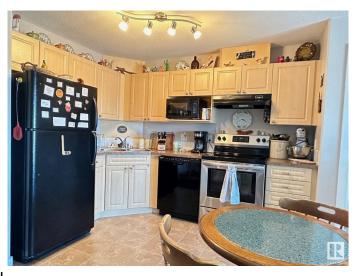

### Interior

Interior Features ensuite bathroom

Appliances Dishwasher-Built-In, Dryer, Refrigerator, Stove-Electric, Washer,

Window Coverings

Heating Hot Water, Natural Gas