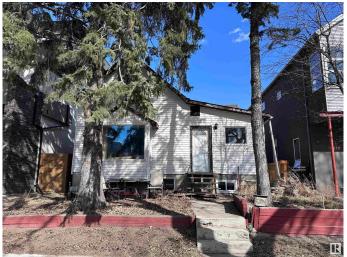

# \$499,900 - 9621 101 Street, Edmonton

MLS® #E4383383

### \$499,900

1 Bedroom, 3.00 Bathroom, 1,260 sqft Single Family on 0.00 Acres

Rossdale, Edmonton, AB

Infill lot in the desirable neighborhood of Rossdale with view of Legislature Building. Could be renovated to maintain a livable home. Has Jacuzzi and Sauna. Available for quick possession. Zoned for infills, and can accommodate a duplex or front to back 4-plex.

Built in 1910