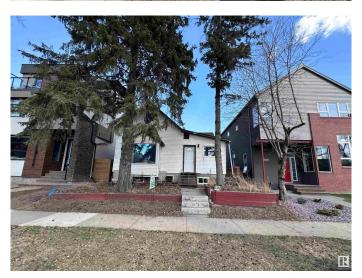

# \$499,900 - 9621 101 Street, Edmonton

MLS® #E4383383

### \$499,900

1 Bedroom, 3.00 Bathroom, 1,260 sqft Single Family on 0.00 Acres

Rossdale, Edmonton, AB

Infill lot in the desirable neighborhood of Rossdale with view of Legislature Building. Could be renovated to maintain a livable home. Has Jacuzzi and Sauna. Available for quick possession. Zoned for infills, and can accommodate a duplex or front to back 4-plex.

Built in 1910