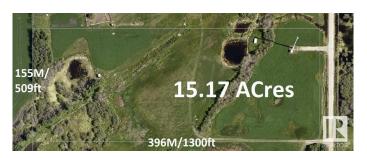

#### \$899.900

0 Bedroom, 0.00 Bathroom, Rural on 15.17 Acres

None, Rural Sturgeon County, AB

ENDLESS POSSIBILITIES on this 15 ACRE parcel right on the EDGE OF EDMONTON. Paved roads make for EASY ACCESS to Anthony Henday and All Amenities. ZONED AGRICULTURAL AND OUT OF SUBDIVISION. Allowable uses include building a Home, plus SECOND RESIDENCE, SHOP, RUN YOUR BUSINESS, Barn, Animals, and various types of Farming etc. Power and Gas at edge of Property. Most of land is in a Hay and Alfalfa mix with a large garden plot that has been worked over the years. Lease on cell phone tower generates \$15,246/yr. Don't miss out on this RARE OPPORTUNITY!

#### **Exterior**

Exterior Features Backs Onto Park/Trees, Flat Site, Fruit Trees/Shrubs, Golf Nearby,

Private Setting, Stream/Pond