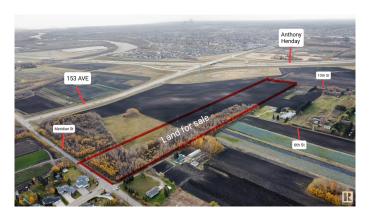

### \$2,000,000

0 Bedroom, 0.00 Bathroom, Single Family on 19.25 Acres

Rural North East South Sturgeon, Edmonton, AB

GREAT FUTURE POTENTIAL FOR FUTURE DEVELOPMENT .GREAT ACCESS TO ANTHONY HENDAY AT 153 AVE AND AT MANNING DRIVE .CLOSE TO 2 GOLF COURSES, MANNING TOWN VILLAGE ,LONDONDERRY MALL FOR ALL YOUR SHOPPING NEEDS.CURRENTLY ZONED AG AND PART OF HORSE HILL AREA STRUCTURE PLAN FOR FUTURE RESIDENTIAL .WATER AND SEWER ARE CLOSE BY THIS LOT IS 19.25 ACRES IN SIZE