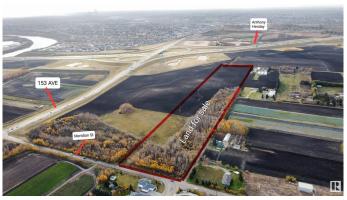

### \$2,000,000

0 Bedroom, 0.00 Bathroom, Single Family on 19.25 Acres

Rural North East South Sturgeon, Edmonton, AB

GREAT FUTURE POTENTIAL FOR FUTURE DEVELOPMENT .GREAT ACCESS TO ANTHONY HENDAY AT 153 AVE AND AT MANNING DRIVE .CLOSE TO 2 GOLF COURSES, MANNING TOWN VILLAGE ,LONDONDERRY MALL FOR ALL YOUR SHOPPING NEEDS.CURRENTLY ZONED AG AND PART OF HORSE HILL AREA STRUCTURE PLAN FOR FUTURE RESIDENTIAL .WATER AND SEWER ARE CLOSE BY THIS LOT IS 19.25 ACRES IN SIZE