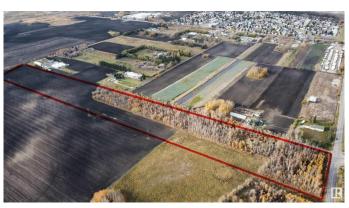

### \$2,000,000

0 Bedroom, 0.00 Bathroom, Single Family on 19.25 Acres

Rural North East South Sturgeon, Edmonton, AB

GREAT FUTURE POTENTIAL FOR FUTURE DEVELOPMENT .GREAT ACCESS TO ANTHONY HENDAY AT 153 AVE AND AT MANNING DRIVE .CLOSE TO 2 GOLF COURSES, MANNING TOWN VILLAGE ,LONDONDERRY MALL FOR ALL YOUR SHOPPING NEEDS.CURRENTLY ZONED AG AND PART OF HORSE HILL AREA STRUCTURE PLAN FOR FUTURE RESIDENTIAL .WATER AND SEWER ARE CLOSE BY THIS LOT IS 19.25 ACRES IN SIZE