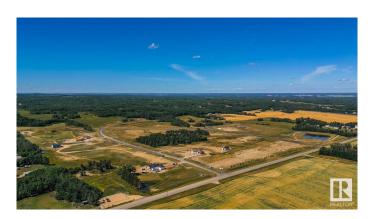

#### \$190,000

0 Bedroom, 0.00 Bathroom, Rural on 2.26 Acres

Brenmar Estates, Rural Parkland County, AB

Beautiful acreage living on 2 acre lots.

Convenient location - 6 MIN to Spruce Grove.

ONLY 20 MIN to Edmonton. Majority of lots have WALKOUT BASEMENT potential and are surrounded by natural trees and forest for added privacy. Built on a brand new paved Campsite Road, several lots have shop and secondary garage potential. Power and gas are at the property line. Enjoy a perfect combination of country living in a architecturally controlled subdivision with quick access to Spruce Grove, St. Albert and Edmonton.

## **Community Information**

Address 35 54104 Rr 274

Area Rural Parkland County

Subdivision Brenmar Estates

City Rural Parkland County

County ALBERTA

Province AB

Postal Code T7X 3S4