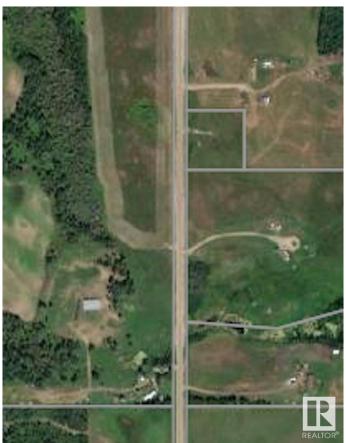

### \$79,900

0 Bedroom, 0.00 Bathroom, Rural on 2.47 Acres

None, Rural Sturgeon County, AB

Great opportunity for development in Sturgeon County. This well situated acreage with great views and gently rolling topagraphy is located short driving distance from pavement (hwy 651, Lily lake road) and towns of Legal, Gibbons, Morinville, CFB Edmonton and Edmonton. Many notable features of the property that create added value include power on the property, Drilled well and an approach with culvert. Don't miss out on this incredible acreage!

# **Exterior**

Exterior Features Rolling Land, See Remarks