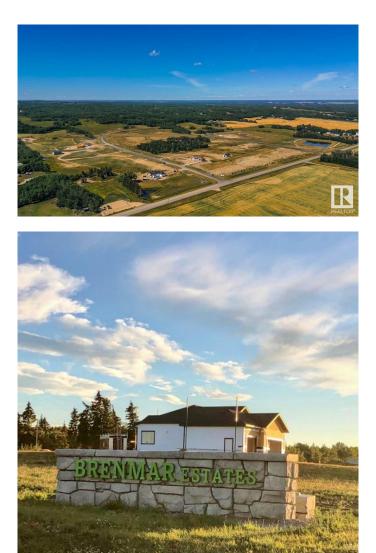

#### \$231,000

0 Bedroom, 0.00 Bathroom, Rural on 2.00 Acres

Brenmar Estates, Rural Parkland County, AB

Beautiful acreage living on 2 acre lots. Convenient location - 6 MIN to Spruce Grove. ONLY 20 MIN to Edmonton. Majority of lots have WALKOUT BASEMENT potential and are surrounded by natural trees and forest for added privacy. Built on a brand new paved Campsite Road. Several lots have shop and secondary garage potential. Power and gas are at the property line. Enjoy a perfect combination of country living in a architecturally controlled subdivision with quick access to Spruce Grove, St. Albert and Edmonton.

# Community InformationAddress46 54104 Rr 274

| Area        | Rural Parkland County |
|-------------|-----------------------|
| Subdivision | Brenmar Estates       |
| City        | Rural Parkland County |
|             |                       |