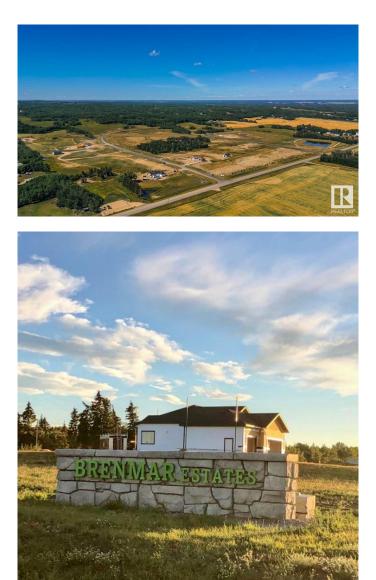

#### \$190,000

0 Bedroom, 0.00 Bathroom, Rural on 2.00 Acres

Brenmar Estates, Rural Parkland County, AB

Beautiful acreage living on 2 acre lots. Convenient location - 6 MIN to Spruce Grove. ONLY 20 MIN to Edmonton. Majority of lots have WALKOUT BASEMENT potential and are surrounded by natural trees and forest for added privacy. Built on a brand new paved Campsite Road. Several lots have shop and secondary garage potential. Power and gas are at the property line. Enjoy a perfect combination of country living in a architecturally controlled subdivision with quick access to Spruce Grove, St. Albert and Edmonton.

#### **Community Information**

| Address     | 34 54104 Rr 274       |
|-------------|-----------------------|
| Area        | Rural Parkland County |
| Subdivision | Brenmar Estates       |
| City        | Rural Parkland County |
| Subdivision | Brenmar Estates       |